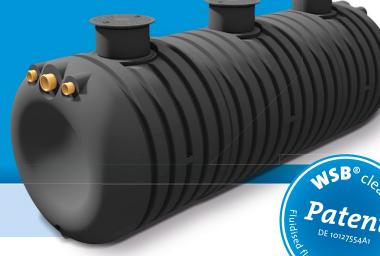

#### Features and attributes

- horizontal installed polyethylene tanks
- no process measurement and monitoring required
- low operation and maintenance efforts
- gravity flow system no pumps between treatment steps

## Benefits at a glance

- + pre-assembled and ready-for-operation
- + lightweight easy transportation and installation
- + ideal for difficult vehicle approaches
- global remote management included